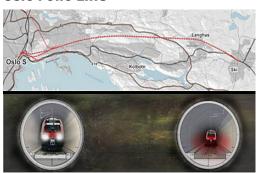

#### **Oslo Follo Line**

Ghella ANS

Type of gaskets: anchored
Delivery time: February 2016 - July 2018